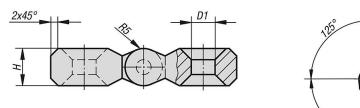

**Drawings** 

#### Note:

This double symmetry hinge can be mounted right or left. The opening angle is max. 125°.

The loading values given for the hinges are non-binding reference values, which do not consider safety factors and exclude any liability. The values given are for information purposes only and do not constitute a legally binding assurance of properties.

### Hinges, lift-off, stainless steel

| Order No.      | A  | A1 | A2 | A3 | A4 | В  | B2 | B3 | D1  | D2 | Н  | Load<br>capacity<br>N |
|----------------|----|----|----|----|----|----|----|----|-----|----|----|-----------------------|
| K1342.06251616 | 50 | 16 | 16 | 25 | 25 | 50 | 32 | 9  | 6,4 | 6  | 10 | 5000                  |