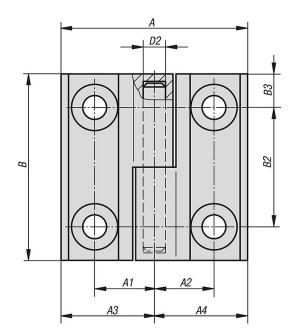

**Drawings** 

### Hinges, lift-off, stainless steel

| Order No.      | A  | A1 | A2 | A3 | A4 | В  | B2 | B3 | D1  | D2 | Н  | Load<br>capacity<br>N |
|----------------|----|----|----|----|----|----|----|----|-----|----|----|-----------------------|
| K1342.06251616 | 50 | 16 | 16 | 25 | 25 | 50 | 32 | 9  | 6,4 | 6  | 10 | 5000                  |