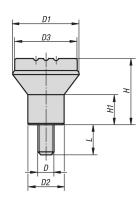

## **Drawings**

| Order No.         | Main<br>color       | D  | D1 | D2 | D3 | Н  | H1 | L  |
|-------------------|---------------------|----|----|----|----|----|----|----|
| K0251.10005143X10 | natural beech       | M5 | 21 | 12 | 19 | 21 | 10 | 10 |
| K0251.10006143X15 | natural beech       | M6 | 25 | 14 | 23 | 25 | 12 | 15 |
| K0251.10008143X15 | natural beech       | M8 | 33 | 18 | 31 | 33 | 15 | 15 |
| K0251.1000590X10  | black gray RAL 7021 | M5 | 21 | 12 | 19 | 21 | 10 | 10 |
| K0251.1000690X15  | black gray RAL 7021 | M6 | 25 | 14 | 23 | 25 | 12 | 15 |
| K0251.1000890X15  | black gray RAL 7021 | M8 | 33 | 18 | 31 | 33 | 15 | 15 |