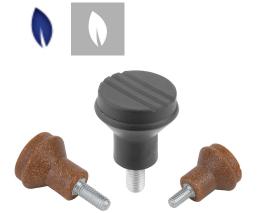

# Mushroom knobs biopolymer external thread

## Item description/product images

#### **Version:**

Natural beech with wood fiber optic or colored black gray. Threaded pin bright stainless steel.