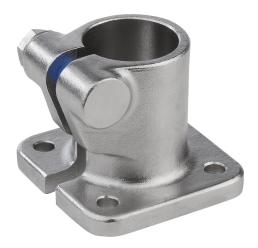

#### Item description/product images

## **Description**

#### **Material:**

Electropolished.

### **Version:**

Adjustable handles for tightening.

#### Note:

Stainless steel investment cast 1.4308.

ISO 4017 hex head screw and ISO 4032 nut, stainless steel.

#### Accessory:

The tube clamps with diameters 30 and 40 mm have a silicone body that protects the thread of the hex head screw from contamination and damage.