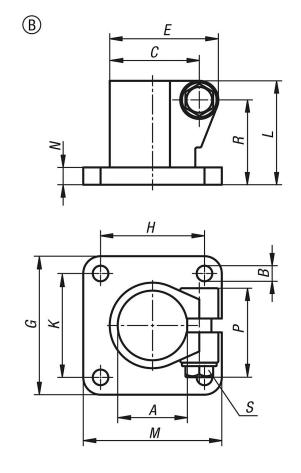

### **Drawings**

### Tube clamps base, stainless steel

| Order No. | style | А    | В | С  | D    | E  | G  | Н  | K  | L  | М  | N | Р    | R  | S     |
|-----------|-------|------|---|----|------|----|----|----|----|----|----|---|------|----|-------|
| K0477.130 | В     | 30,1 | 7 | 39 | 37,4 | 48 | 60 | 40 | 40 | 50 | 60 | 7 | 45.5 | 41 | M8x30 |

# Tube clamps base, stainless steel, style B

| Order No. | style | A     | В | С    | D    | E  | G  | Н  | K  | L  | М  | N  | Р  | R    | S      |
|-----------|-------|-------|---|------|------|----|----|----|----|----|----|----|----|------|--------|
| K0477.140 | В     | 40,17 | 9 | 51,7 | 49,4 | 63 | 80 | 60 | 60 | 60 | 80 | 10 | 52 | 48,7 | M10x35 |